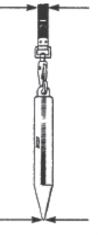

#### วิธีการใช้งาน

- หนีบสายกราวน์ ไปที่ บันไดแท้งค์ทุกครั้ง
- ไม่สวมถุงมือ เพราะ ถุงมือจะเป็นฉนวน ในการถ่ายเทประจุ
- ทาน้ำยาวัดน้ำ ที่ปลายลูกตุ้ม และ ทาน้ำยาวัดน้ำมันบนเนื้อเทป บริเวณเร่วงที่ ต้องการวัดความลึก
- ก่อนจะเปิดฟาแท้งค์น้ำมัน เพื่อหย่อนเทปวัดน้ำมัน ให้ถ่ายประจุจากร่างกาย ด้วย การจับที่ราวบันได (ไม่สวมกุงมือ)
- ให้แน่ใจว่าระหว่างหย่อนลูกตุ้มลงไป ตัวเทปจะสัมพัส กับขอบของฟาแท้งค์น้ำมัน โดยตลอด เพื่อการถ่ายเทประจุไฟฟ้า
- เมื่อหย่อนลูกตุ้มถึงพื้นแท้งค์แล้ว จุดเริ่มต้น Zero point อยู่ที่ปลายแหลมของลูกตุ้ม
- ให้หมุนเทป เพื่อดึงลูกตุ้มกลับขึ้นมาเพื่ออ่านค่าความลึก

#### การอานคา

- สังเกตที่ปลายลูกตุ้ม หากน้ำยาวัดน้ำเปลี่ยนสี แสดงว่ามีน้ำอยู่ ลึกเท่ากับระยะที่อ่านค่าได้
- อ่านค่าความลึกของน้ำมันในแท้งค์ จากน้ำยาวัดน้ำมันที่เปลี่ยนสี