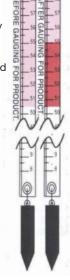

#### วิธีการใช้งาน

- หนีบสายกราวน์ ไปที่ บันไดแท้งค์ทุกครั้ง
- ไม่สวมถุงมือ เพราะ ถุงมือจะเป็นฉนวน ในการถ่ายเทประจุ
- ทาน้ำยาวัดน้ำ ที่ปลายลูกตุ้ม และ ทาน้ำยาวัดน้ำมันบนเนื้อเทป บริเวณเร่วงที่ ต้องการวัดความลึก
- ก่อนจะเปิดฟาแท้งค์น้ำมัน เพื่อหย่อนเทปวัดน้ำมัน ให้ถ่ายประจุจากร่างกาย ด้วย การจับที่ราวบันได (ไม่สวมกุงมือ)
- ให้แน่ใจว่าระหว่างหย่อนลูกตุ้มลงไป ตัวเทปจะสัมพัส กับขอบของฟาแท้งค์น้ำมัน โดยตลอด เพื่อการถ่ายเทประจุไฟฟ้า
- เมื่อหย่อนลูกตุ้มถึงพื้นแท้งค์แล้ว จุดเริ่มต้น Zero point อยู่ที่ปลายแหลมของลูกตุ้ม
- ให้หมุนเทป เพื่อดึงลูกตุ้มกลับขึ้นมาเพื่ออ่านค่าความลึก

#### การอานคา

- สังเกตที่ปลายลูกตุ้ม หากน้ำยาวัดน้ำเปลี่ยนสี แสดงว่ามีน้ำอยู่ ลึกเท่ากับระยะที่อ่านค่าได้
- อ่านค่าความลึกของน้ำมันในแท้งค์ จากน้ำยาวัดน้ำมันที่เปลี่ยนสี