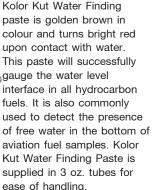

# Water Finding Paste and Fuel Finding Paste

Fuel Finding Paste.

Kolor Kut Fuel Finding (Ullage) paste is light pink in colour and turns deep red upon contact with most hydrocarbon fuels. It give a clear level reading on the dip rod or tape, even when evaporation at the interface would normally cause distortion of the reading. Kolor Kut Fuel Finding Paste is supplied in 2.25 oz. tubs only.